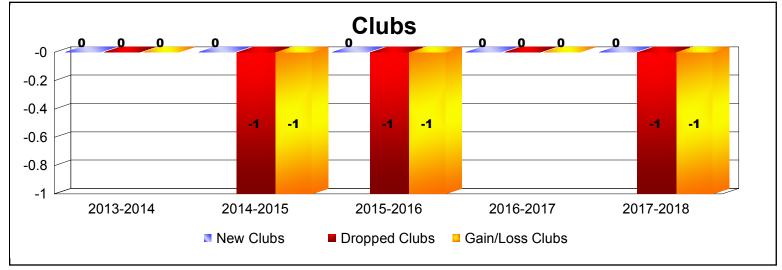

District 27 E1 As of June 2018 Cumulative

| Year      | New<br>Clubs | Dropped<br>Clubs | Gain/<br>Loss<br>Clubs | New<br>Members | Charter<br>Members | Reinstate<br>Members | Transfer<br>Members | Total<br>Member<br>Added | Total<br>Members<br>Dropped | Gain/<br>Loss<br>Members |
|-----------|--------------|------------------|------------------------|----------------|--------------------|----------------------|---------------------|--------------------------|-----------------------------|--------------------------|
| 2013-2014 | 0            | 0                | 0                      | 142            | 0                  | 11                   | 5                   | 158                      | -188                        | -30                      |
| 2014-2015 | 0            | -1               | -1                     | 165            | 1                  | 9                    | 10                  | 185                      | -189                        | -4                       |
| 2015-2016 | 0            | -1               | -1                     | 172            | 2                  | 6                    | 10                  | 190                      | -193                        | -3                       |
| 2016-2017 | 0            | 0                | 0                      | 163            | 0                  | 5                    | 4                   | 172                      | -149                        | 23                       |
| 2017-2018 | 0            | -1               | -1                     | 133            | 0                  | 5                    | 8                   | 146                      | -211                        | -65                      |
| Average   | 0            | -1               | -1                     | 155            | 1                  | 7                    | 7                   | 170                      | -186                        | -16                      |