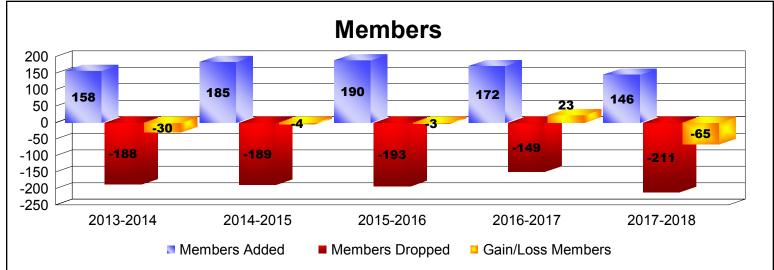

District 27 E1 As of June 2018 Cumulative

| Year      | New<br>Clubs | Dropped<br>Clubs | Gain/<br>Loss<br>Clubs | New<br>Members | Charter<br>Members | Reinstate<br>Members | Transfer<br>Members | Total<br>Member<br>Added | Total<br>Members<br>Dropped | Gain/<br>Loss<br>Members |
|-----------|--------------|------------------|------------------------|----------------|--------------------|----------------------|---------------------|--------------------------|-----------------------------|--------------------------|
| 2013-2014 | 0            | 0                | 0                      | 142            | 0                  | 11                   | 5                   | 158                      | -188                        | -30                      |
| 2014-2015 | 0            | -1               | -1                     | 165            | 1                  | 9                    | 10                  | 185                      | -189                        | -4                       |
| 2015-2016 | 0            | -1               | -1                     | 172            | 2                  | 6                    | 10                  | 190                      | -193                        | -3                       |
| 2016-2017 | 0            | 0                | 0                      | 163            | 0                  | 5                    | 4                   | 172                      | -149                        | 23                       |
| 2017-2018 | 0            | -1               | -1                     | 133            | 0                  | 5                    | 8                   | 146                      | -211                        | -65                      |
| Average   | 0            | -1               | -1                     | 155            | 1                  | 7                    | 7                   | 170                      | -186                        | -16                      |